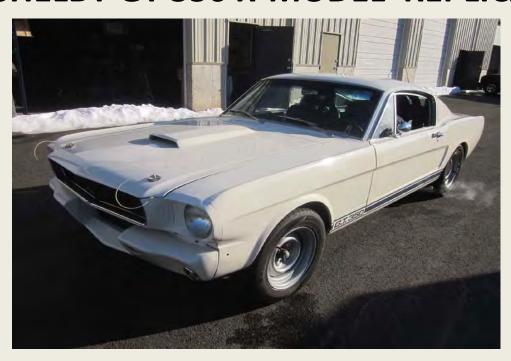

## SHELBY GT 350 R-MODEL REPLICA

## **SHELBY GT 350 R-MODEL REPLICA**

**GT 350** 

1966 Mustang R-Model Replica has been completely rebuilt. 351 Windsor Engine, Forged Speed Pro Pistons, World Products Heads, Edelbrock Dual Plane Intake, MSD Billet Distributor w/rev limiter. Tremac T-5 Transmission, Rebuilt 9" 3.70 Traction Lock Rear, Hooker Custom Headers, 3" Side Exhaust, New Kirkey Road Race Seats, 3" Seat Belts, R-Model Package Tray, Roll Bar, New Gauges, R-Model Wood Steering Wheel. 15 X 7 Steel Wheels with BF Goodrich G Force Sport Radials. New 16 Gallon Polly Fuel Cell.