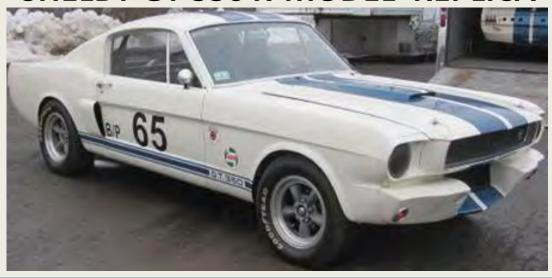

## SHELBY GT 350 R-MODEL REPLICA

**GT 350** 

## SHELBY GT 350 R-MODEL REPLICA

Built on a solid southern body (original floor pans) in proper Wimbledon White with Blue Lemans stripes. Fiberglass Shelby hood, R-model front apron, functional side scoops, R-model rear window, Raydot mirrors, R-model dash and side windows, Cobra wood steering wheel. Shelby quick steering, Monte Carlo bar and export brace, Shelby lowered upper control arms, 1 inch Shelby front sway bar, Shelby override traction bars, R-model bucket seat with competition seat belts, R-model 4 point roll bar and Shelby rear package shelf. Clearanced wheel openings for larger 15 x 7" R-model American Racing wheels, controlled by Koni shocks and 3:89 Detroit locker rear end. New fuel tank, radiator and fresh 289 Hi-Po engine with ported heads, Cobra intake, R-Model valve covers and oil pan.